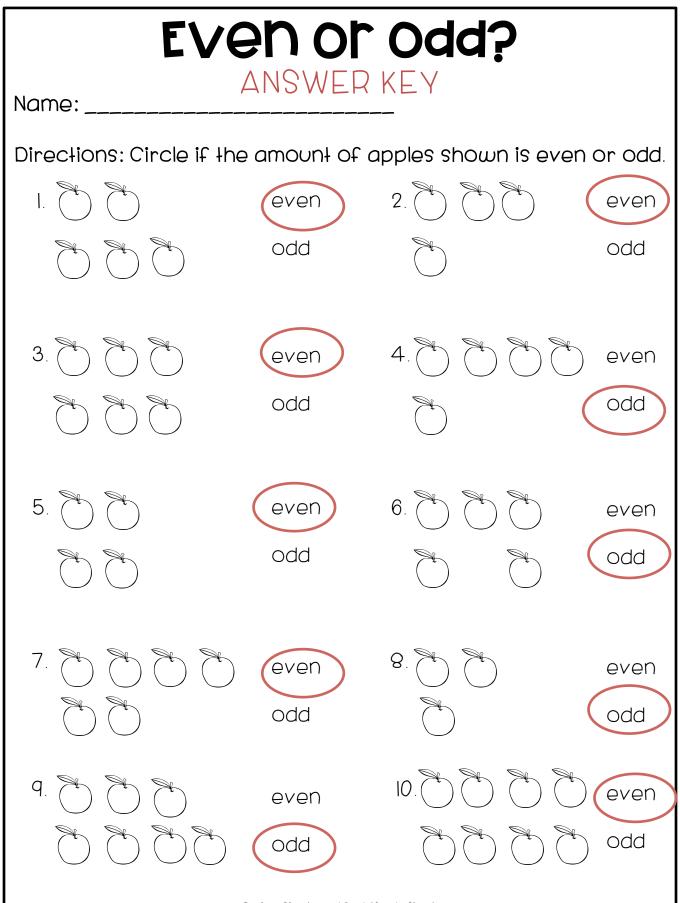

## Even or odd?

Name: \_\_\_\_

Directions: Circle if the amount of apples shown is even or odd.

Anchon Charts and 2nd Brade Hearts

Anchor Charts and Ind Brade Hearts

## 

6.

10.

Anchor Charts and Ind Brade Hearts

odd

even

even

odd

odd

even

odd

9. J. J. J.

5.

7. 🎢

8. C C even odd

)

even

odd

odd

even

odd