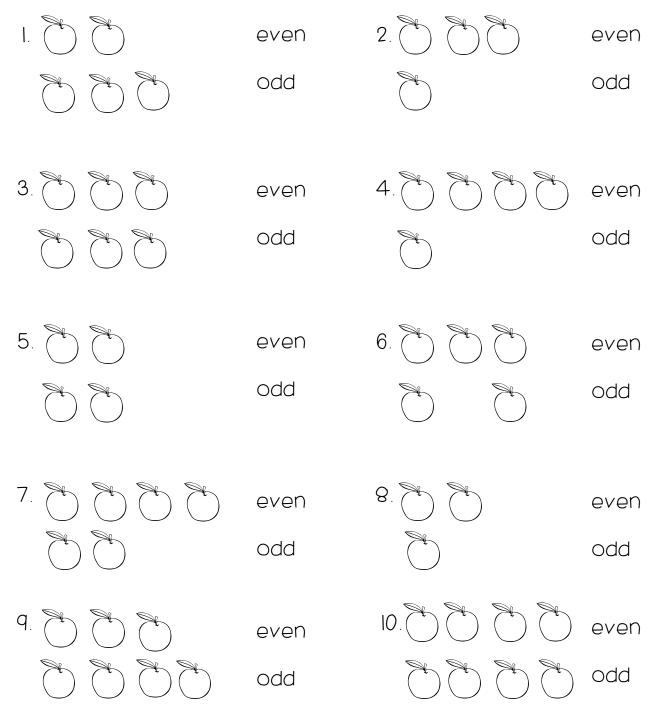

## Even or odd?

Name: \_\_\_\_

Directions: Circle if the amount of apples shown is even or odd.

Anchon Charts and 2nd Brade Hearts

Anchor Charts and Ind Brade Hearts