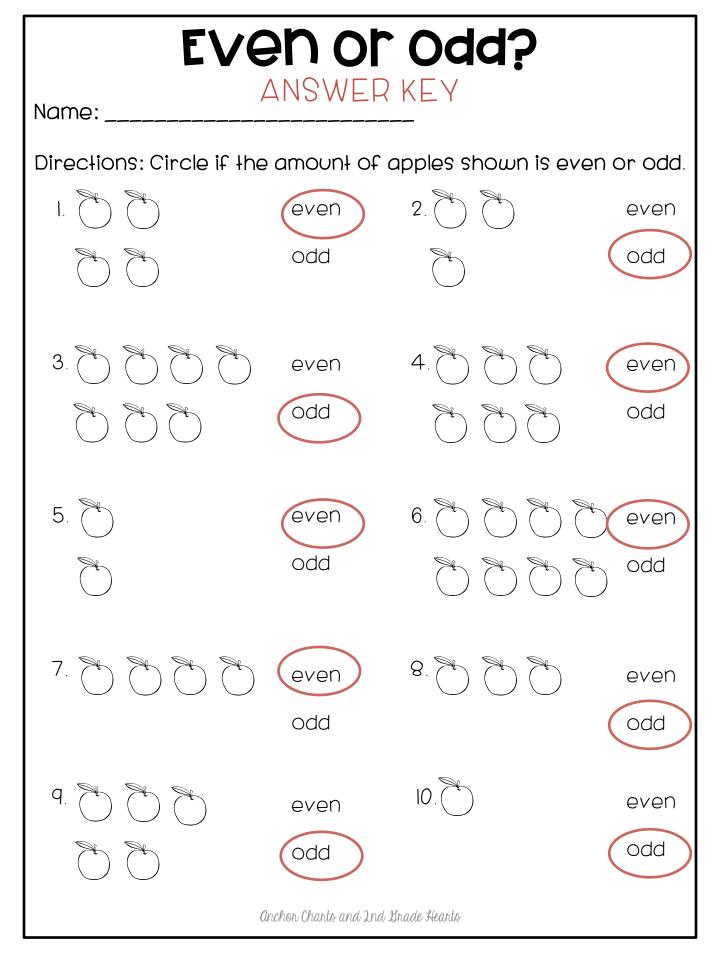

## Even or odd?

Name: \_\_\_\_

Directions: Circle if the amount of apples shown is even or odd.

Anchon Charts and 2nd Brade Hearts

Anchor Charts and Ind Brade Hearts

## 

6.

10.

Anchor Charts and Ind Brade Hearts

odd

even

even

odd

odd

even

odd

9. J. J. J.

5.

7. 🎢

8. C C even odd

)

even

odd

odd

even

odd